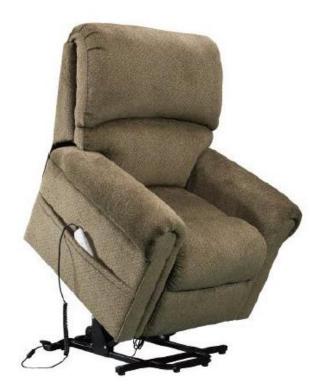

## CLIFTON ELECTRIC LIFT CHAIR

- Dual Motors, 3 positions.
- Cool Memory Gel Foam Seating
- Easy to hold hand control with home key
- Pocket Coil Spring Seating
- Available in Ocean, Forest, Wine & Chocolate
- Warranty 2 Years frame, motor, fabric, foam, springs and webbing

power: bility

07 3265 4663 2/452 Bilsen Rd, Geebung 0LD 4034 sales@powermobility.com.au • powermobility.com.au COMFORTABLE AND STYLISH

> 170 KG WEIGHT CAPACITY

> > LARGE LED BUTTONS

USB PORT FOR PHONE CHARGING

**BATTERY BACK UP** 

W 940 D 940 H 1070