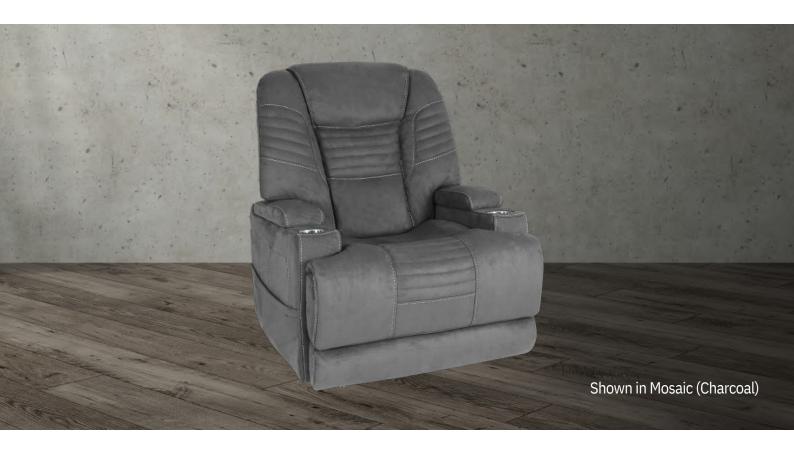

With contoured curves that command attention, the Marcos invites undisturbed relaxation. Offering lumbar support, two slide-out cup holders, and more, this popular Power Lift Recliner is a masterclass of form and function.

- Independent head and legrest
- Power lumbar support
- Slide-out cup holders
- Available in two striking colours
- USB hand control

Mosaic (Charcoal)

Mosaic (Fudge)