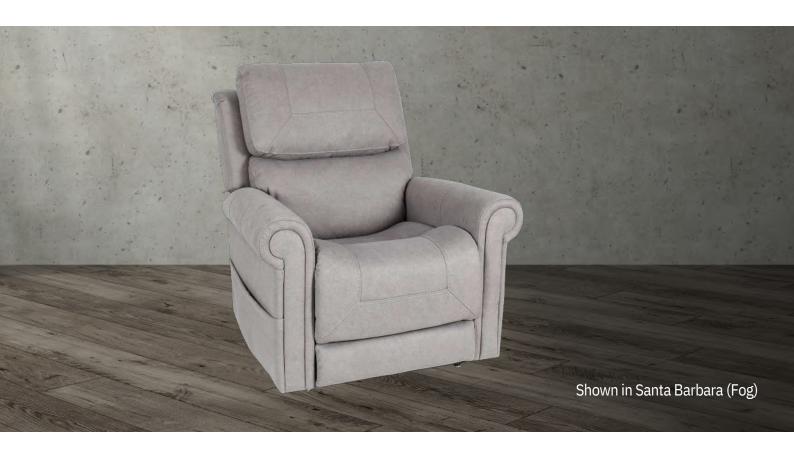

Santa Barbara (Fog)

Santa Barbara (Latte)

Santa Barbara (Bark)

The Studio is a unique solution for a variety of spaces.

Bridging comfort and form, its gentle sloping lines make for a plush, inviting statement piece. Available in three bold colour options, the dual motor Studio serves as a testament to pared-back style.

- Independent head and legrest
- Power lumbar support
- Available in three exciting colours
- USB hand control

07 3265 4663

2/452 Bilsen Rd, Geebung QLD 4034 sales@powermobility.com.au powermobility.com.au